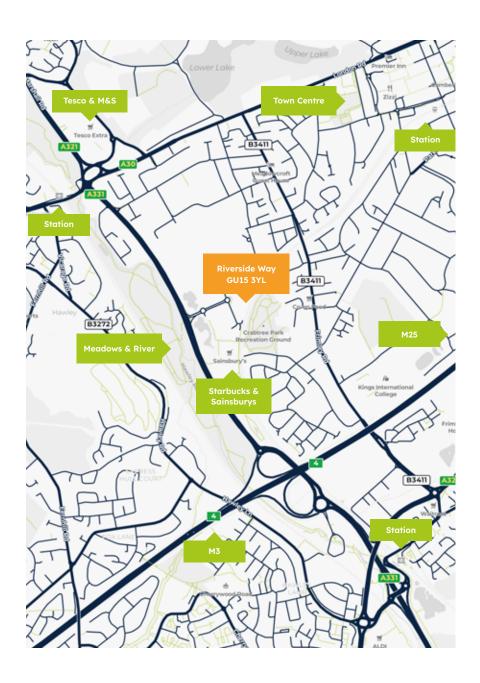

# Camberley: Riverside Way

This beautiful centre is located in a prominent position within Watchmoor Business Park. It is perfectly situated just off the A331 and located within one mile off the M3, junction four. It is a short commute from nearby areas such as Farnborough, Woking and Reading. The office suites are situated in close proximity to many great local amenities, within a short walking distance are Dayers café, Sainsbury's and Starbucks.

Rail: Blackwater (1 Mile), Camberley (1.5 Miles)

Air: Farnborough (5 Miles), Heathrow (20 Miles)