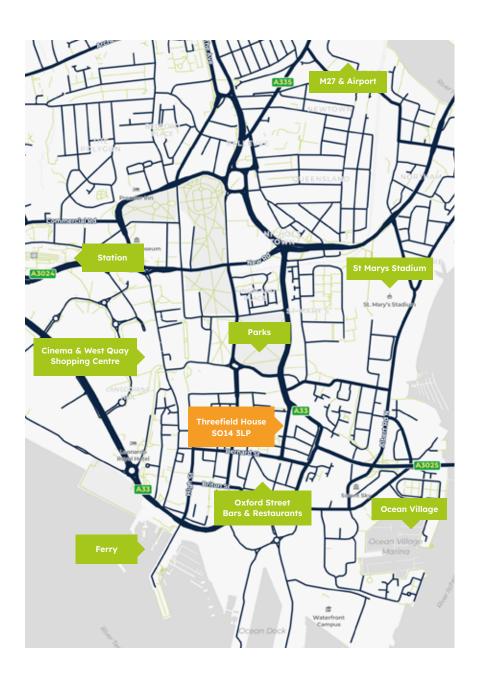

## Southampton: Threefield House

Located close to cosmopolitan Oxford Street, this business centre benefits from an excellent city centre location. This centre is located within a 20 minute walk from Southampton Central train station with frequent, direct services to London Waterloo. The centre is within a 20 minute drive from Southampton airport and in close proximity to the A33 and M27, providing great access for a simple commute.

Rail: Southampton (1 Mile)

Road: M27 (4 Miles)

Air: Southampton (4 Miles)