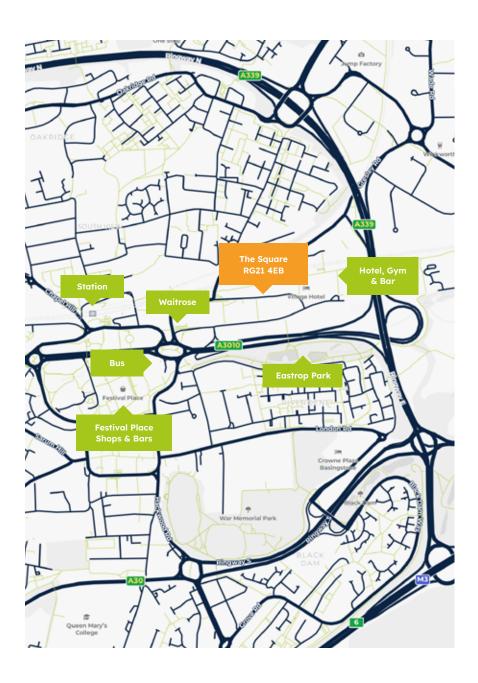

## Basingstoke: The Square

Located close to Festival Place Shopping Centre, this business centre benefits from an excellent town centre location. This centre is located within a 5 minute walk from Basingstoke train station with frequent, direct services to London Waterloo. The centre is within a 40 minute drive from Heathrow and in close proximity to the M3, providing great access for a simple commute

Rail: Basingstoke Station (0.4 Miles)

Air: Southampton (30 Miles), Heathrow (35 Miles)