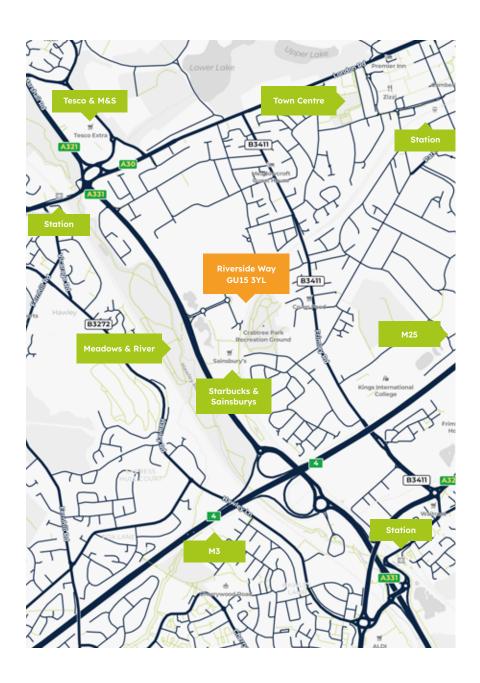

## Camberley: Riverside Way

This beautiful centre is located in a prominent position within Watchmoor Business Park. It is perfectly situated just off the A331 and located within one mile off the M3, junction four. It is a short commute from nearby areas such as Farnborough, Woking and Reading. The office suites are situated in close proximity to many great local amenities, within a short walking distance are Dayers café, Sainsbury's and Starbucks.

Rail: Blackwater (1 Mile), Camberley (1.5 Miles)

Air: Farnborough (5 Miles), Heathrow (20 Miles)