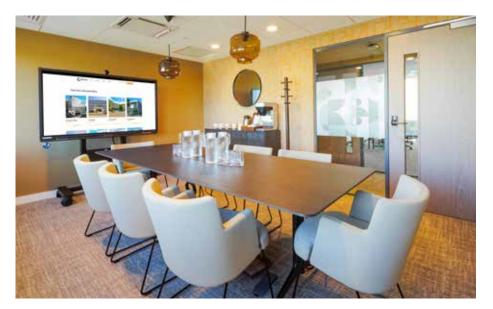

## Why Grosvenor House?

- Rooftop terrace, gym and L'Arte coffee shop.
- Contemporary office suites from 1 to 100 desks with individual climate control & air circulation.
- Interior designed collaboration areas with benches, pods & lounge areas for the exclusive use of our clients.
- Beautiful meeting rooms with the latest state of the art technology & AV designed for innovation.
- Prime location within Basing View, 5 minutes' walk to Basingstoke train station & Waitrose.
- A thriving, inspiring & exclusive working environment for clients & their teams to belong to.
- Customised office space.

# Collaboration Spaces & Meeting Rooms

Grosvenor House benefits from beautiful meeting rooms with the latest state of the art technology & AV designed for innovation Exclusively created for our clients use only, collaboration spaces have been designed to increase productivity.