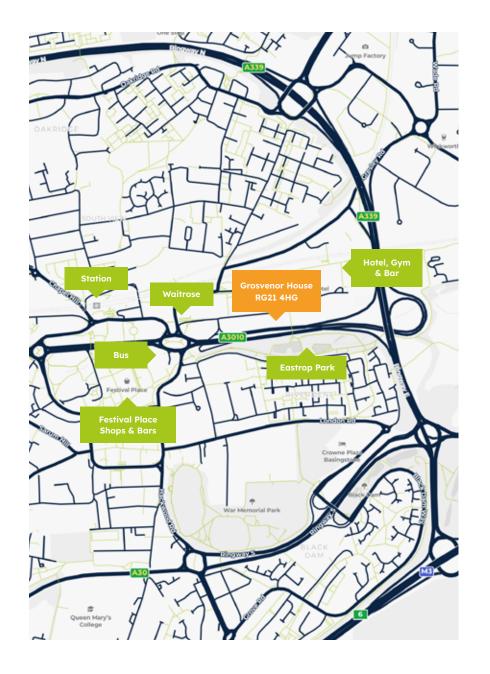

# Basingstoke: Grosvenor House

Located close to Festival Place Shopping Centre, this business centre benefits from an excellent town centre location. This centre is located within a 5 minute walk from Basingstoke train station with frequent, direct services to London Waterloo. The centre is within a 40 minute drive from Heathrow and in close proximity to the M3, providing great access for a simple commute

- **Rail:** Basingstoke Station (0.4 Miles)
- **Road:** M3 (1.5 Miles)
- Air: Southampton (30 Miles), Heathrow (35 Miles)