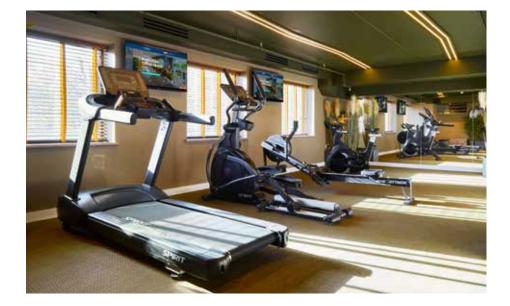

Take a closer look inside this beautiful building in the heart of Basing View, boasting roof terrace, coffee shop, gym, meeting rooms, work pods & breakout areas.

Since 2003 we have worked with large corporates, SMEs and entrepreneurs to successfully help them thrive in our serviced offices from 3-100 desks.

## Why Grosvenor House?

- Rooftop terrace, gym and L'Arte coffee shop.
- Contemporary office suites from 1 to 100 desks with individual climate control & air circulation.
- Interior designed collaboration areas with benches, pods & lounge areas for the exclusive use of our clients.
- Beautiful meeting rooms with the latest state of the art technology & AV designed for innovation.
- Prime location within Basing View, 5 minutes' walk to Basingstoke train station & Waitrose.
- A thriving, inspiring & exclusive working environment for clients & their teams to belong to.
- Customised office space.