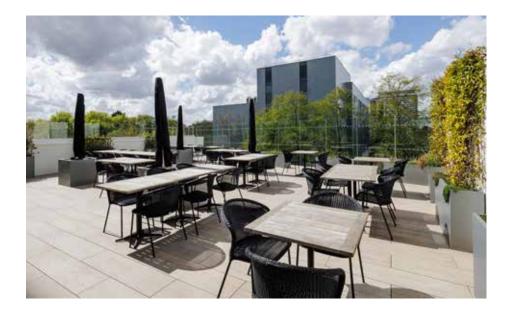

Take a closer look inside this beautiful building in the heart of Basing View, boasting roof terrace, coffee shop, gym, meeting rooms, work pods & breakout areas.

Since 2003 we have worked with large corporates, SMEs and entrepreneurs to successfully help them thrive in our serviced offices from 3-100 desks.

## Why Grosvenor House?

- Rooftop terrace, gym and L'Arte coffee shop.
- Contemporary office suites from 1 to 100 desks with individual climate control & air circulation.
- Interior designed collaboration areas with benches, pods & lounge areas for the exclusive use of our clients.
- Beautiful meeting rooms with the latest state of the art technology & AV designed for innovation.
- Prime location within Basing View, 5 minutes' walk to Basingstoke train station & Waitrose.
- A thriving, inspiring & exclusive working environment for clients & their teams to belong to.
- Customised office space.