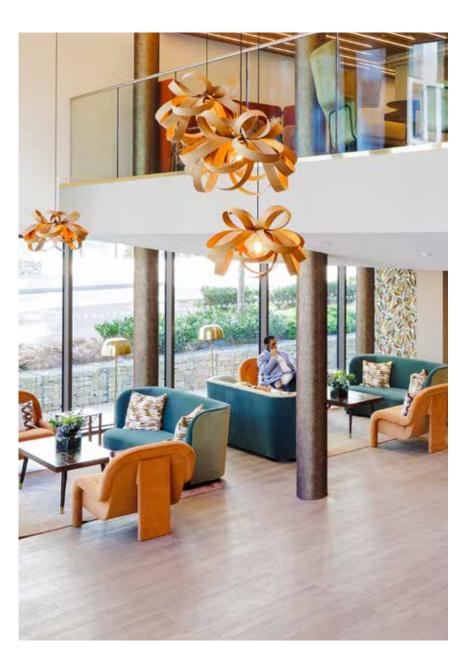

Take a closer look inside this beautiful building in the heart of Basing View, boasting roof terrace, coffee shop, gym, meeting rooms, work pods & breakout areas.

Since 2003 we have worked with large corporates, SMEs and entrepreneurs to successfully help them thrive in our serviced offices from 3-100 desks.

## Why Grosvenor House?

- Rooftop terrace, gym and L'Arte coffee shop.
- Contemporary office suites from 1 to 100 desks with individual climate control & air circulation.
- Interior designed collaboration areas with benches, pods & lounge areas for the exclusive use of our clients.
- Beautiful meeting rooms with the latest state of the art technology & AV designed for innovation.
- Prime location within Basing View, 5 minutes' walk to Basingstoke train station & Waitrose.
- A thriving, inspiring & exclusive working environment for clients & their teams to belong to.
- Customised office space.