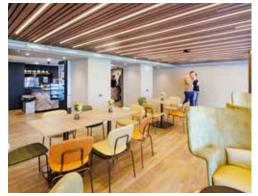

## Why Grosvenor House?

- Rooftop terrace, gym and L'Arte coffee shop.
- Contemporary office suites from 1 to 100 desks with individual climate control & air circulation.
- Interior designed collaboration areas with benches, pods & lounge areas for the exclusive use of our clients.
- Beautiful meeting rooms with the latest state of the art technology & AV designed for innovation.
- Prime location within Basing View, 5 minutes' walk to Basingstoke train station & Waitrose.
- A thriving, inspiring & exclusive working environment for clients & their teams to belong to.
- Customised office space.