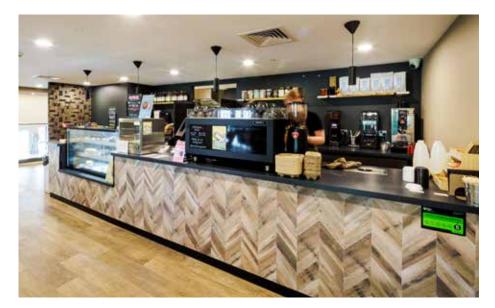

Take a closer look inside this beautiful building in the heart of Basing View, boasting roof terrace, coffee shop, gym, meeting rooms, work pods & breakout areas.

Since 2003 we have worked with large corporates, SMEs and entrepreneurs to successfully help them thrive in our serviced offices from 3-100 desks.

## Why Grosvenor House?

- Rooftop terrace, gym and L'Arte coffee shop.
- Contemporary office suites from 1 to 100 desks with individual climate control & air circulation.
- Interior designed collaboration areas with benches, pods & lounge areas for the exclusive use of our clients.
- Beautiful meeting rooms with the latest state of the art technology & AV designed for innovation.
- Prime location within Basing View, 5 minutes' walk to Basingstoke train station & Waitrose.
- A thriving, inspiring & exclusive working environment for clients & their teams to belong to.
- Customised office space.