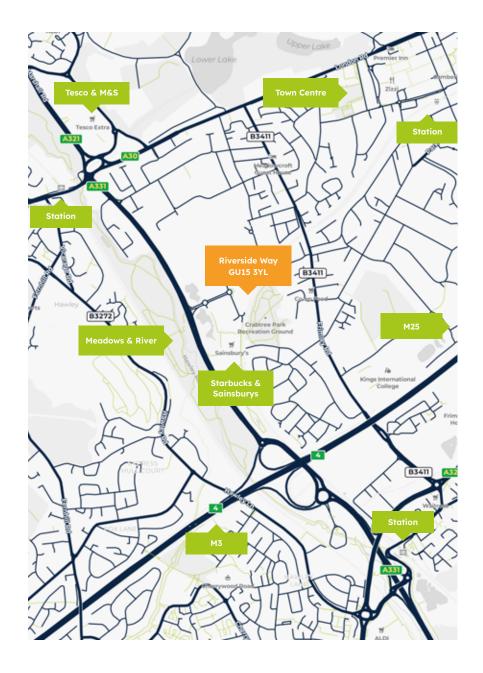

# Camberley: Riverside Way

This beautiful centre is located in a prominent position within Watchmoor Business Park. It is perfectly situated just off the A331 and located within one mile off the M3, junction four. It is a short commute from nearby areas such as Farnborough, Woking and Reading. The office suites are situated in close proximity to many great local amenities, within a short walking distance are Dayers café, Sainsbury's and Starbucks.

- **Rail:** Blackwater (1 Mile), Camberley (1.5 Miles)
- **Road:** M3 (1 Mile)
- Air: Farnborough (5 Miles), Heathrow (20 Miles)