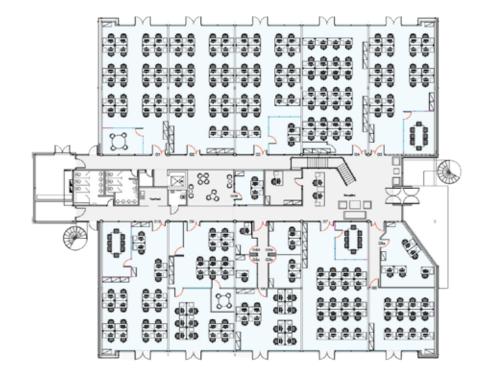

r them utilising every sq ft cost effectively. Whether that's creating meeting areas, accommodating a server room or making single offices – we recognise every client is unique.

### A bespoke design service

Great design is at the heart of every Arena, so we make sure our office space is too. We collaborate with the best in the industry to deliver a design service for our clients that will inspire new ways to use their space creatively, collaboratively and considerately.

# Safe Working Environments

Arena are committed to providing safe and flexible office environments that allow our clients to work with confidence and ease. Our priority now more than ever is to deliver safe, flexible office space that enables our clients to stay agile and adapt to an ever-changing landscape.













**Ground Floor** 



### **First Floor**

Floor Plans



# Fareham: Number 25

This business centre is located in Segensworth, within easy reach of Junction 9 of the M27. Regular buses service the Industrial Park and there are bus stops located close to the centre. Swanwick train station is also within walking distance, linking the centre with larger stations at Fareham, Portsmouth and Southampton - perfect for commuters. The newly developed Whiteley Shopping Village is just a short drive from the centre, offering a variety of shops, cafés and restaurants.



**Rail:** Swanwick Station (1.8 Miles)

- Road: M27 (1.3 Miles)
- Air: Southampton (10 Miles)



# Number 25

**Q** 25 Barnes Wallis Road, Fareham, PO15 5TT

Visit - Arenaoffices.com Call - 0330 1246598 Email - hello@arenaoffices.co