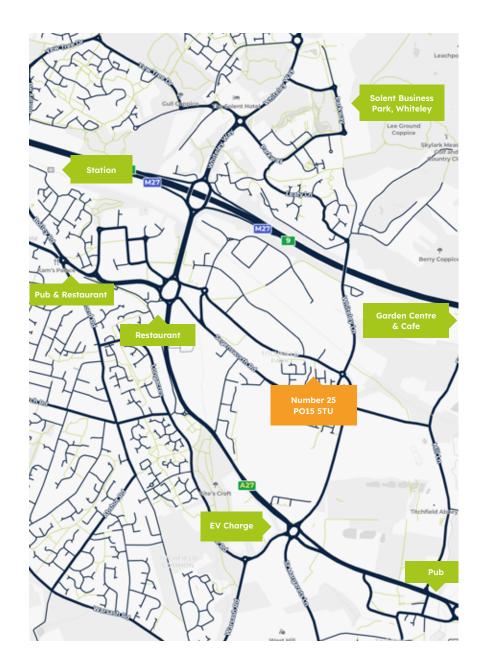

# Fareham: Number 25

This business centre is located in Segensworth, within easy reach of Junction 9 of the M27. Regular buses service the Industrial Park and there are bus stops located close to the centre. Swanwick train station is also within walking distance, linking the centre with larger stations at Fareham, Portsmouth and Southampton - perfect for commuters. The newly developed Whiteley Shopping Village is just a short drive from the centre, offering a variety of shops, cafés and restaurants.

**Rail:** Swanwick Station (1.8 Miles)

- Road: M27 (1.3 Miles)
- Air: Southampton (10 Miles)