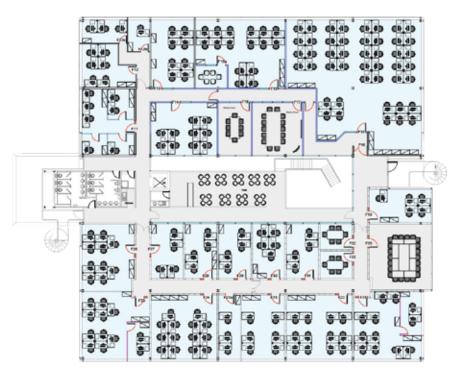

y sq ft cost effectively. Whether that's creating meeting areas, accommodating a server room or making single offices – we recognise every client is unique.

### A bespoke design service

Great design is at the heart of every Arena, so we make sure our office space is too. We collaborate with the best in the industry to deliver a design service for our clients that will inspire new ways to use their space creatively, collaboratively and considerately.

# Safe Working Environments

Arena are committed to providing safe and flexible office environments that allow our clients to work with confidence and ease. Our priority now more than ever is to deliver safe, flexible office space that enables our clients to stay agile and adapt to an ever-changing landscape.













**Ground Floor** 



### **First Floor**

Floor Plans



# Fareham: Number 25

This business centre is located in Segensworth, within easy reach of Junction 9 of the M27. Regular buses service the Industrial Park and there are bus stops located close to the centre. Swanwick train station is also within walking distance, linking the centre with larger stations at Fareham, Portsmouth and Southampton - perfect for commuters. The newly developed Whiteley Shopping Village is just a short drive from the centre, offering a variety of shops, cafés and restaurants.



**Rail:** Swanwick Station (1.8 Miles)

- Road: M27 (1.3 Miles)
- Air: Southampton (10 Miles)



# Number 25

**Q** 25 Barnes Wallis Road, Fareham, PO15 5TT

Visit - Arenaoffices.com Call - 0330 1246598 Email - hello@arenaoffices.com