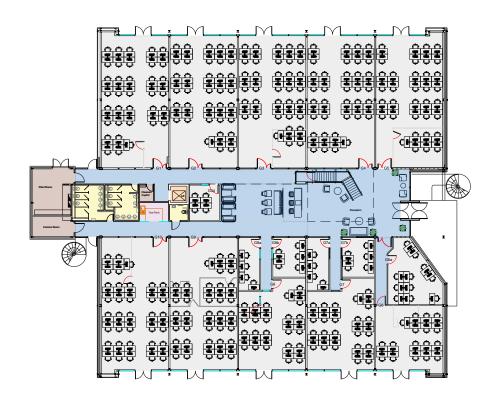

them utilising every sq ft cost effectively. Whether that's creating meeting areas, accommodating a server room or making single offices - we recognise every client is unique.

#### A bespoke design service

Great design is at the heart of every Arena, so we make sure our office space is too. We collaborate with the best in the industry to deliver a design service for our clients that will inspire new ways to use their space creatively, collaboratively and considerately.

# Safe Working Environments

Arena are committed to providing safe and flexible office environments that allow our clients to work with confidence and ease. Our priority now more than ever is to deliver safe, flexible office space that enables our clients to stay agile and adapt to an ever-changing landscape.















Ground Floor First Floor

Floor Plans

arenaoffices.com **\** 0330 1246598



## Fareham: Number 25

This business centre is located in Segensworth, within easy reach of Junction 9 of the M27. Regular buses service the Industrial Park and there are bus stops located close to the centre. Swanwick train station is also within walking distance, linking the centre with larger stations at Fareham, Portsmouth and Southampton - perfect for commuters. The newly developed Whiteley Shopping Village is just a short drive from the centre, offering a variety of shops, cafés and restaurants.



Rail: Swanwick Station (1.8 Miles)

**Road:** M27 (1.3 Miles)



Air: Southampton (10 Miles)



# Number 25

**Q** 25 Barnes Wallis Road, Fareham, PO15 5TT

**Visit** - Arenaoffices.com

**Call** - 0330 12465