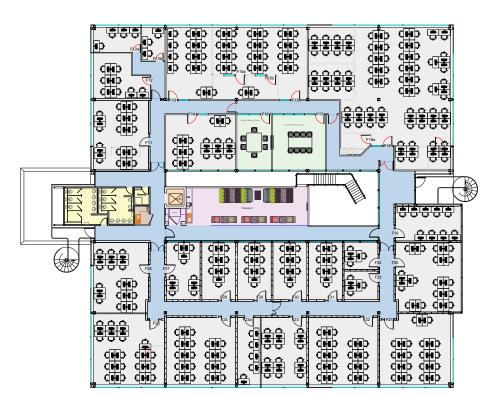

hem utilising every sq ft cost effectively. Whether that's creating meeting areas, accommodating a server room or making single offices - we recognise every client is unique.

#### A bespoke design service

Great design is at the heart of every Arena, so we make sure our office space is too. We collaborate with the best in the industry to deliver a design service for our clients that will inspire new ways to use their space creatively, collaboratively and considerately.

# Safe Working Environments

Arena are committed to providing safe and flexible office environments that allow our clients to work with confidence and ease. Our priority now more than ever is to deliver safe, flexible office space that enables our clients to stay agile and adapt to an ever-changing landscape.















Ground Floor First Floor

Floor Plans

arenaoffices.com **\** 0330 1246598



## Fareham: Number 25

This business centre is located in Segensworth, within easy reach of Junction 9 of the M27. Regular buses service the Industrial Park and there are bus stops located close to the centre. Swanwick train station is also within walking distance, linking the centre with larger stations at Fareham, Portsmouth and Southampton - perfect for commuters. The newly developed Whiteley Shopping Village is just a short drive from the centre, offering a variety of shops, cafés and restaurants.



Rail: Swanwick Station (1.8 Miles)

**Road:** M27 (1.3 Miles)



Air: Southampton (10 Miles)



# Number 25

**Q** 25 Barnes Wallis Road, Fareham, PO15 5TT

**Visit** - Arenaoffices.com

**Call** - 0330 1246598