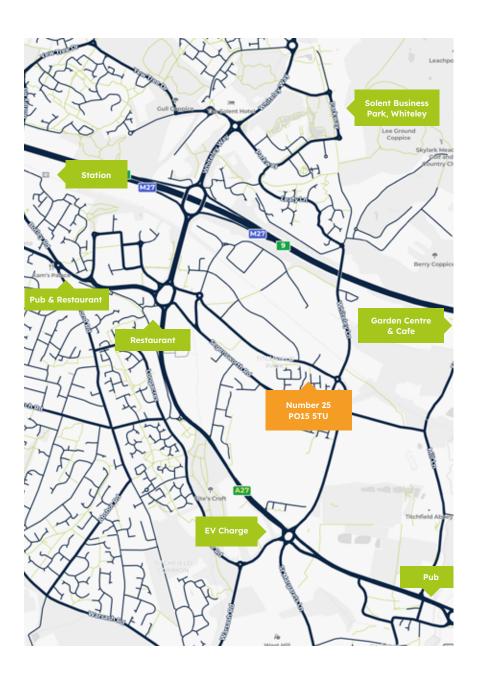

## Fareham: Number 25

This business centre is located in Segensworth, within easy reach of Junction 9 of the M27. Regular buses service the Industrial Park and there are bus stops located close to the centre. Swanwick train station is also within walking distance, linking the centre with larger stations at Fareham, Portsmouth and Southampton - perfect for commuters. The newly developed Whiteley Shopping Village is just a short drive from the centre, offering a variety of shops, cafés and restaurants.

Rail: Swanwick Station (1.8 Miles)

**Road:** M27 (1.3 Miles)

Air: Southampton (10 Miles)