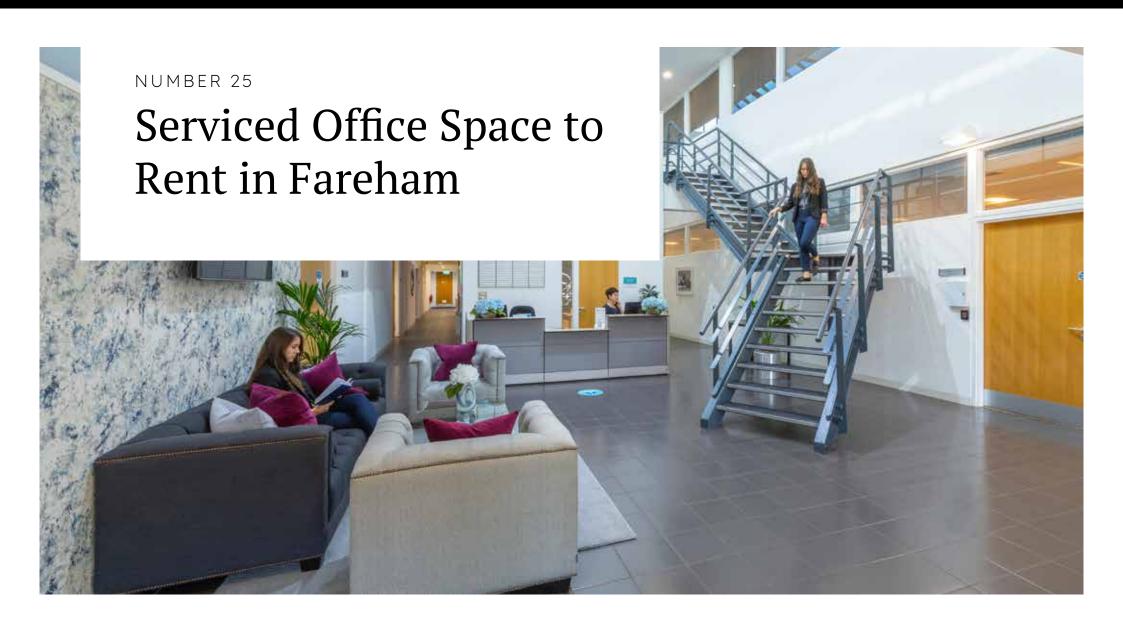

#### **Q** 25 Barnes Wallis Road, Fareham, PO15 5TT

A central glass atrium creates a vibrant, light-filled working environment for the like minded community of businesses that have made '25' their home.

A contemporary business lounge and professional meeting rooms compliment the workspaces at this popular, well-located centre in Segensworth.

Olivia Moharrer Centre manager

## Why Number 25?

- Spacious, light filled building with impressive glass atrium.
- Contemporary office suites from 2 to 100 desks with individual climate control & air circulation.
- Interior designed collaboration space with lounge areas & café seating for the exclusive use of our clients.
- Beautiful meeting rooms designed for innovation.
- Prime location in Segensworth, 1.2 miles of M27 (Junction 9) & within easy reach of Whiteley.
- A vibrant, inspiring & exclusive working environment for clients & their teams to belong to.