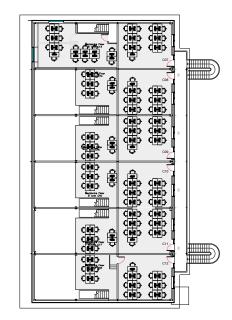

# Floor Plans

**B** Block

<del>(1<u>ह</u>ेहिहि</mark>हिहि</del>फ - (1) - (1) - (1) - (1) - (1) - (1) - (1) - (1) - (1) - (1) - (1) - (1) - (1) - (1) - (1) - (1) - (1) - (1) - (1) - (1) - (1) - (1) - (1) - (1) - (1) - (1) - (1) - (1) - (1) - (1) - (1) - (1) - (1) - (1) - (1) - (1) - (1) - (1) - (1) - (1) - (1) - (1) - (1) - (1) - (1) - (1) - (1) - (1) - (1) - (1) - (1) - (1) - (1) - (1) - (1) - (1) - (1) - (1) - (1) - (1) - (1) - (1) - (1) - (1) - (1) - (1) - (1) - (1) - (1) - (1) - (1) - (1) - (1) - (1) - (1) - (1) - (1) - (1) - (1) - (1) - (1) - (1) - (1) - (1) - (1) - (1) - (1) - (1) - (1) - (1) - (1) - (1) - (1) - (1) - (1) - (1) - (1) - (1) - (1) - (1) - (1) - (1) - (1) - (1) - (1) - (1) - (1) - (1) - (1) - (1) - (1) - (1) - (1) - (1) - (1) - (1) - (1) - (1) - (1) - (1) - (1) - (1) - (1) - (1) - (1) - (1) - (1) - (1) - (1) - (1) - (1) - (1) - (1) - (1) - (1) - (1) - (1) - (1) - (1) - (1) - (1) - (1) - (1) - (1) - (1) - (1) - (1) - (1) - (1) - (1) - (1) - (1) - (1) - (1) - (1) - (1) - (1) - (1) - (1) - (1) - (1) - (1) - (1) - (1) - (1) - (1) - (1) - (1) - (1) - (1) - (1) - (1) - (1) - (1) - (1) - (1) - (1) - (1) - (1) - (1) - (1) - (1) - (1) - (1) - (1) - (1) - (1) - (1) - (1) - (1) - (1) - (1) - (1) - (1) - (1) - (1) - (1) - (1) - (1) - (1) - (1) - (1) - (1) - (1) - (1) - (1) - (1) - (1) - (1) - (1) - (1) - (1) - (1) - (1) - (1) - (1) - (1) - (1) - (1) - (1) - (1) - (1) - (1) - (1) - (1) - (1) - (1) - (1) - (1) - (1) - (1) - (1) - (1) - (1) - (1) - (1) - (1) - (1) - (1) - (1) - (1) - (1) - (1) - (1) - (1) - (1) - (1) - (1) - (1) - (1) - (1) - (1) - (1) - (1) - (1) - (1) - (1) - (1) - (1) - (1) - (1) - (1) - (1) - (1) - (1) - (1) - (1) - (1) - (1) - (1) - (1) - (1) - (1) - (1) - (1) - (1) - (1) - (1) - (1) - (1) - (1) - (1) - (1) - (1) - (1) - (1) - (1) - (1) - (1) - (1) - (1) - (1) - (1) - (1) - (1) - (1) - (1) - (1) - (1) - (1) - (1) - (1) - (1) - (1) - (1) - (1) - (1) - (1) - (1) - (1) - (1) - (1) - (1) - (1) - (1) - (1) - (1) - (1) - (1) - (1) - (1) - (1) - (1) - (1) - (1) - (1) - (1) - (1) - (1) - (1) - (1) - (1) - (1) - (1) - (1) - (1) - (1) - (1) - (1) - (1) - (1) (#0) (#0) 4**833833335**00 <mark>Ħ<u>ੑੑ</u>ੑੑੑੑੑੑੑੑੑੑੑੑੑੑੑੑੑੑੑੑੑੑੑ</mark> 999999 (HP) (HP) 

III}<sup>≵</sup>

-4155 3550

C Block

D Block

E Block

GROUND FLOOR

MEZZANINE FLOORS

F Block