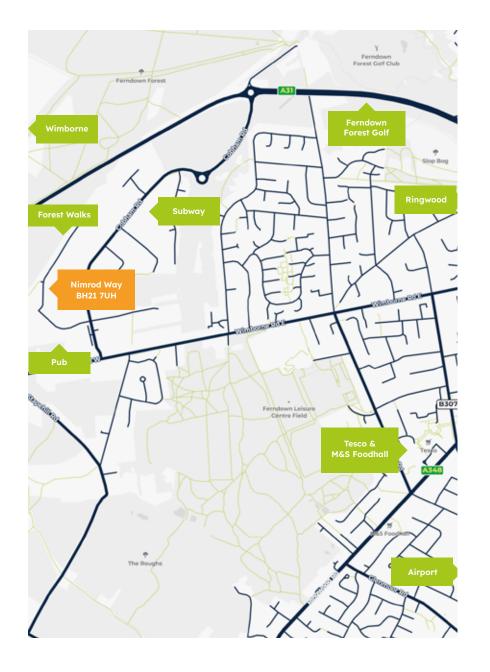

# Ferndown: Nimrod Way

Located just off the A31, Arena Ferndown is in easy reach of M27. The surrounding areas of Bournemouth, Ringwood, Christchurch, Wimborne and the New Forest are all easily accessible from the centre.

Regular buses serve the industrial park and there are bus stops situated close to the centre.

**Road:** A31 (1.3 Miles), M27 (18 Miles)

Air: Bournemouth (6 Miles)

### Nimrod Way

**Q** 9 Nimrod Way, Ferndown, BH21 7UH

Visit - Arenaoffices.com Call - 0330 1246598 Email - hello@arenaoffices.com