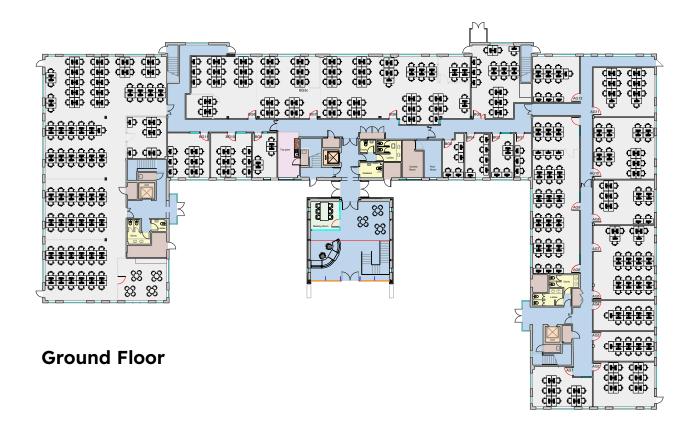

them utilising every sq ft cost effectively. Whether that's creating meeting areas, accommodating a server room or making single offices - we recognise every client is unique.

#### A bespoke design service

Great design is at the heart of every Arena, so we make sure our office space is too. We collaborate with the best in the industry to deliver a design service for our clients that will inspire new ways to use their space creatively, collaboratively and considerately.

# Safe Working Environments

Arena are committed to providing safe and flexible office environments that allow our clients to work with confidence and ease. Our priority now more than ever is to deliver safe, flexible office space that enables our clients to stay agile and adapt to an ever-changing landscape.













Floor Plans





**Second Floor** 



## Fareham: Lancaster Court

This business centre is located in Segensworth, within easy reach of Junction 9 of the M27. Regular buses service the Industrial Park and there are bus stops located close to the centre. Swanwick train station is also within walking distance, linking the centre with larger stations at Fareham, Portsmouth and Southampton - perfect for commuters. The newly developed Whiteley Shopping Village is just a short drive from the centre, offering a variety of shops, cafés and restaurants.

Rail: Swanwick Station (1.2 Miles)

**Road:** M27 (0.8 Miles)

Air: Southampton (10 Miles)



## **Lancaster Court**

**Q** 8 Barnes Wallis Road, Fareham, PO15 5TU

**Visit** - Arenaoffices.com

**Call** - 0330 1246598

**Email** - hello@arenaoff