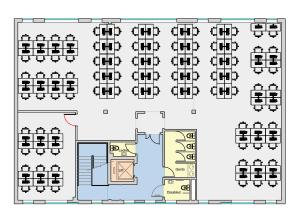

very sq ft cost effectively. Whether that's creating meeting areas, accommodating a server room or making single offices - we recognise every client is unique.

#### A bespoke design service

Great design is at the heart of every Arena, so we make sure our office space is too. We collaborate with the best in the industry to deliver a design service for our clients that will inspire new ways to use their space creatively, collaboratively and considerately.

# Safe Working Environments

Arena are committed to providing safe and flexible office environments that allow our clients to work with confidence and ease. Our priority now more than ever is to deliver safe, flexible office space that enables our clients to stay agile and adapt to an ever-changing landscape.













Floor Plans





**Second Floor** 



## Fareham: Lancaster Court

This business centre is located in Segensworth, within easy reach of Junction 9 of the M27. Regular buses service the Industrial Park and there are bus stops located close to the centre. Swanwick train station is also within walking distance, linking the centre with larger stations at Fareham, Portsmouth and Southampton - perfect for commuters. The newly developed Whiteley Shopping Village is just a short drive from the centre, offering a variety of shops, cafés and restaurants.

Rail: Swanwick Station (1.2 Miles)

**Road:** M27 (0.8 Miles)

Air: Southampton (10 Miles)



## **Lancaster Court**

**Q** 8 Barnes Wallis Road, Fareham, PO15 5TU

**Visit** - Arenaoffices.com

**Call** - 0330 1246598

**Email** - hello@arenaoffices.com