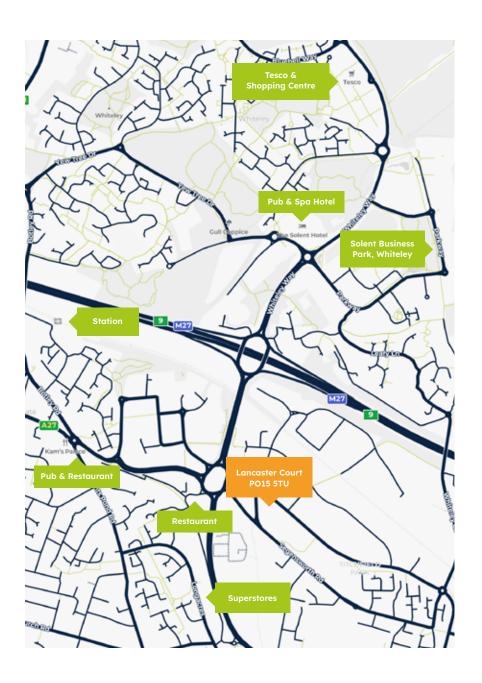

## Fareham: Lancaster Court

This business centre is located in Segensworth, within easy reach of Junction 9 of the M27. Regular buses service the Industrial Park and there are bus stops located close to the centre. Swanwick train station is also within walking distance, linking the centre with larger stations at Fareham, Portsmouth and Southampton - perfect for commuters. The newly developed Whiteley Shopping Village is just a short drive from the centre, offering a variety of shops, cafés and restaurants.

Rail: Swanwick Station (1.2 Miles)

**Road:** M27 (0.8 Miles)

Air: Southampton (10 Miles)