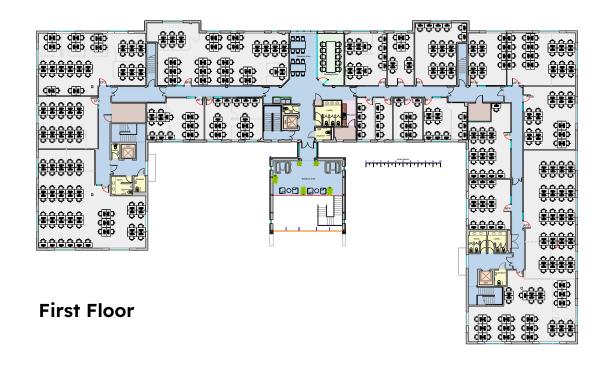

every sq ft cost effectively. Whether that's creating meeting areas, accommodating a server room or making single offices - we recognise every client is unique.

#### A bespoke design service

Great design is at the heart of every Arena, so we make sure our office space is too. We collaborate with the best in the industry to deliver a design service for our clients that will inspire new ways to use their space creatively, collaboratively and considerately.

# Safe Working Environments

Arena are committed to providing safe and flexible office environments that allow our clients to work with confidence and ease. Our priority now more than ever is to deliver safe, flexible office space that enables our clients to stay agile and adapt to an ever-changing landscape.













Floor Plans





**Second Floor** 



## Fareham: Lancaster Court

This business centre is located in Segensworth, within easy reach of Junction 9 of the M27. Regular buses service the Industrial Park and there are bus stops located close to the centre. Swanwick train station is also within walking distance, linking the centre with larger stations at Fareham, Portsmouth and Southampton - perfect for commuters. The newly developed Whiteley Shopping Village is just a short drive from the centre, offering a variety of shops, cafés and restaurants.

Rail: Swanwick Station (1.2 Miles)

**Road:** M27 (0.8 Miles)

Air: Southampton (10 Miles)



## **Lancaster Court**

**Q** 8 Barnes Wallis Road, Fareham, PO15 5TU

**Visit** - Arenaoffices.com

**Call** - 0330 1246598

**Email** - hello@arenaoffices.com