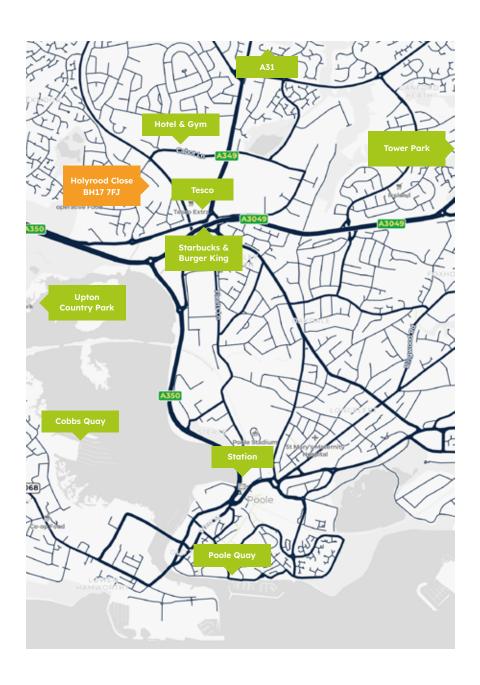

## Poole: **Holyrood Close**

Located close to Poole Harbour, this business centre benefits from an excellent central location. This centre is located within a 10 minute drive from Poole train station with frequent, direct services to London Waterloo. The centre is within a 25 minute drive from Bournemouth airport and in close proximity to the A31 and A350, providing great access for a simple commute.

Rail: Poole Station (2 Miles)

Road: A31 (4 Miles)

Air: Bournemouth (10 Miles)