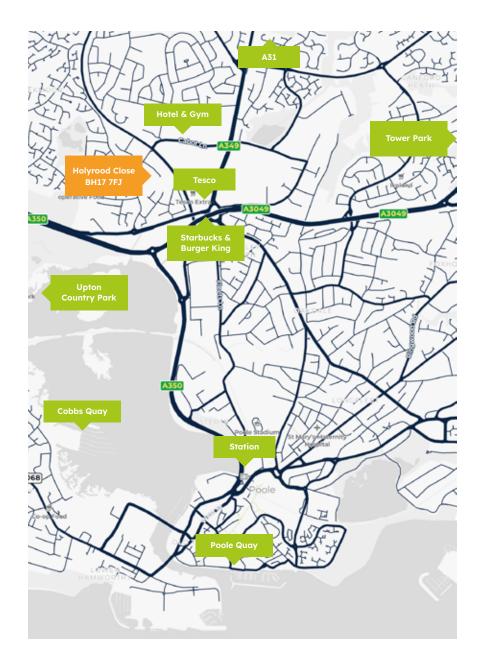

# Poole: Holyrood Close

Located close to Poole Harbour, this business centre benefits from an excellent central location. This centre is located within a 10 minute drive from Poole train station with frequent, direct services to London Waterloo. The centre is within a 25 minute drive from Bournemouth airport and in close proximity to the A31 and A350, providing great access for a simple commute.

- **Rail:** Poole Station (2 Miles)
- **Road:** A31 (4 Miles)
- Air: Bournemouth (10 Miles)