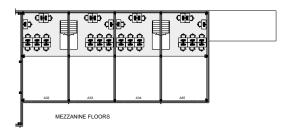

#### F Block

| m f m f | (H)<br>(H)<br>(H) | C<br>C<br>C<br>C<br>C<br>C<br>C<br>C<br>C<br>C<br>C<br>C<br>C<br>C<br>C<br>C<br>C<br>C<br>C |                                           |       | F                           |
|---------|-------------------|---------------------------------------------------------------------------------------------|-------------------------------------------|-------|-----------------------------|
|         | Alleh.            | Ţ.                                                                                          | <u>\$</u>                                 | (₩P Ģ | , <u>'<del>ב</del>.ב.</u> ' |
|         |                   |                                                                                             | <u>,                                 </u> |       |                             |

MEZZANINE FLOORS

|                                     | (dwp)                | T dwb dwb dw | مممم للمح           | <u>م م م</u>  |
|-------------------------------------|----------------------|--------------|---------------------|---------------|
|                                     | ് കകക വോസം പ         |              |                     |               |
| 면 <del>경경경</del> 면 <del>경경경</del> 변 | ) <mark>홍홍홍</mark> ( | HE SEES      |                     | <u>ــــــ</u> |
|                                     |                      | tere tere    | ് എം എം പ്          |               |
|                                     |                      | 에 바 방송송      | ्रामार्ग्र वामार्ग् | <u>199</u>    |
|                                     |                      |              |                     | F01           |