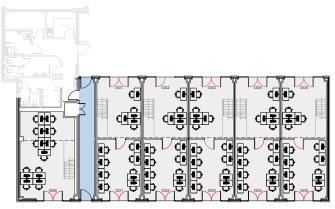

| T dwb dwb dw | مممم للمح           | <u>م م م</u>  |
|-------------------------------------|----------------------|--------------|---------------------|---------------|
|                                     | ് കകക വോസം പ         |              |                     |               |
| 면 <del>경경경</del> 면 <del>경경경</del> 변 | ) <mark>홍홍홍</mark> ( | HE SEES      |                     | <u>ــــــ</u> |
|                                     |                      | tere tere    | ് എം എം പ്          |               |
|                                     |                      | 에 바 방송송      | ्रामार्ग्र वामार्ग् | <u>199</u>    |
|                                     |                      |              |                     | F01           |

GROUND FLOOR

### G Block



MEZZANINE FLOORS



GROUND FLOOR



# Poole: Holyrood Close

Located close to Poole Harbour, this business centre benefits from an excellent central location. This centre is located within a 10 minute drive from Poole train station with frequent, direct services to London Waterloo. The centre is within a 25 minute drive from Bournemouth airport and in close proximity to the A31 and A350, providing great access for a simple commute.

- **Rail:** Poole Station (2 Miles)
- **Road:** A31 (4 Miles)
- Air: Bournemouth (10 Miles)



### Holyrood Close

• Holyrood Close, Poole, BH17 7FJ

Visit - Arenaoffices.com Call - 0330 1246598 Email - hello@arenaoffices.com