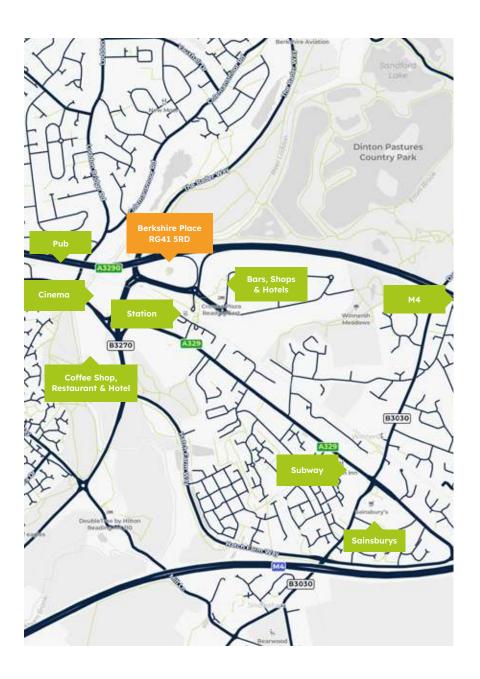

## Reading: Berkshire Place

100 Berkshire Place is located within the central 'Winnersh Triangle' piazza and within close proximity to the Holiday Inn, Gather & Gather café/bar, WHSmith convenience store and direct access to Winnersh Triangle railway station. The Park has its own dedicated rail station, within a three minute walk, providing direct and frequent rail services to Central London and Reading, with trains running every 30 minutes. A Park & Ride scheme operates from directly opposite 100 Berkshire Place, providing a bus service into central Reading throughout the day.

Rail: Winnersh Triangle (200m)

**Road:** M4 (2.2 Miles)

4

Air: Heathrow (23 Miles)