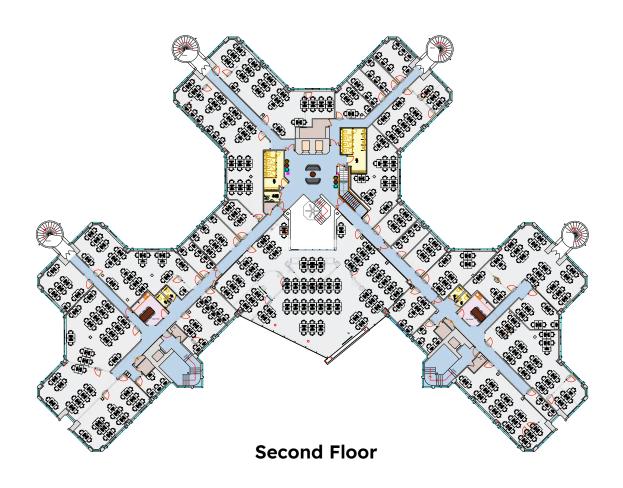

te workspaces without the ties of a lengthy lease.

#### A bespoke design service

The centre will provide whole floors of large scale space to accommodate head office requirements. The bright open plan spaces allow for a bespoke configuration to suit our clients individual needs. With private kitchen and washrooms, they will provide a perfect environment for businesses looking for flexible space with privacy. Reduce your running costs, stay agile and retain your best talent.

## Safe Working Environments

Arena are committed to providing safe and flexible office environments that allow our clients to work with confidence and ease. Our priority now more than ever is to deliver space that enables our clients to stay agile and adapt to an ever-changing landscape.













Floor Plans







## Reading: Berkshire Place

100 Berkshire Place is located within the central 'Winnersh Triangle' piazza and within close proximity to the Holiday Inn, Gather & Gather café/bar, WHSmith convenience store and direct access to Winnersh Triangle railway station. The Park has its own dedicated rail station, within a three minute walk, providing direct and frequent rail services to Central London and Reading, with trains running every 30 minutes. A Park & Ride scheme operates from directly opposite 100 Berkshire Place, providing a bus service into central Reading throughout the day.

Rail: Winnersh Triangle (200m)

**Road:** M4 (2.2 Miles)

4

Air: Heathrow (23 Miles)



## Berkshire Place

**Q** 100 Berkshire Place, Winnersh RG41 5RD

**Visit** - Arenaoffices.com **Call** - 0330 1246598