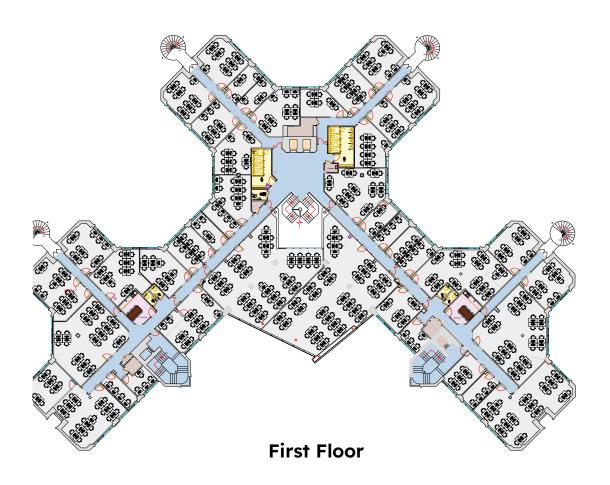

rate workspaces without the ties of a lengthy lease.

#### A bespoke design service

The centre will provide whole floors of large scale space to accommodate head office requirements. The bright open plan spaces allow for a bespoke configuration to suit our clients individual needs. With private kitchen and washrooms, they will provide a perfect environment for businesses looking for flexible space with privacy. Reduce your running costs, stay agile and retain your best talent.

## Safe Working Environments

Arena are committed to providing safe and flexible office environments that allow our clients to work with confidence and ease. Our priority now more than ever is to deliver space that enables our clients to stay agile and adapt to an ever-changing landscape.













Floor Plans







## Reading: Berkshire Place

100 Berkshire Place is located within the central 'Winnersh Triangle' piazza and within close proximity to the Holiday Inn, Gather & Gather café/bar, WHSmith convenience store and direct access to Winnersh Triangle railway station. The Park has its own dedicated rail station, within a three minute walk, providing direct and frequent rail services to Central London and Reading, with trains running every 30 minutes. A Park & Ride scheme operates from directly opposite 100 Berkshire Place, providing a bus service into central Reading throughout the day.

Rail: Winnersh Triangle (200m)

**Road:** M4 (2.2 Miles)

4

Air: Heathrow (23 Miles)



## Berkshire Place

**Q** 100 Berkshire Place, Winnersh RG41 5RD

**Visit** - Arenaoffices.com **Call** - 0330 1246598