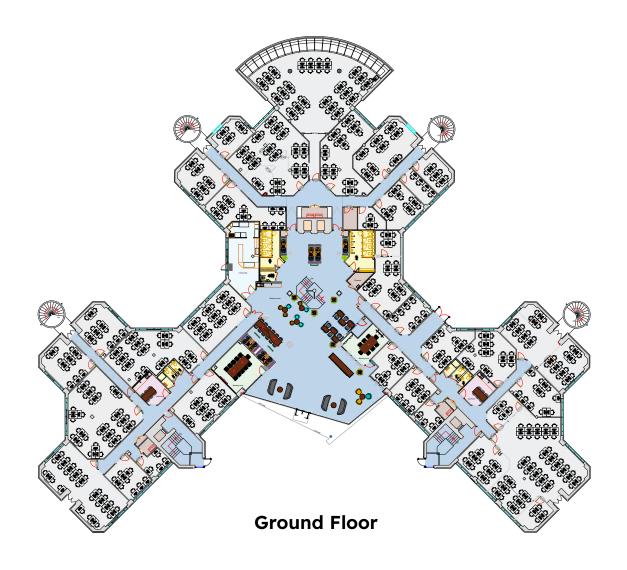

scaleable corporate workspaces without the ties of a lengthy lease.

#### A bespoke design service

The centre will provide whole floors of large scale space to accommodate head office requirements. The bright open plan spaces allow for a bespoke configuration to suit our clients individual needs. With private kitchen and washrooms, they will provide a perfect environment for businesses looking for flexible space with privacy. Reduce your running costs, stay agile and retain your best talent.

## Safe Working Environments

Arena are committed to providing safe and flexible office environments that allow our clients to work with confidence and ease. Our priority now more than ever is to deliver space that enables our clients to stay agile and adapt to an ever-changing landscape.













Floor Plans







## Reading: Berkshire Place

100 Berkshire Place is located within the central 'Winnersh Triangle' piazza and within close proximity to the Holiday Inn, Gather & Gather café/bar, WHSmith convenience store and direct access to Winnersh Triangle railway station. The Park has its own dedicated rail station, within a three minute walk, providing direct and frequent rail services to Central London and Reading, with trains running every 30 minutes. A Park & Ride scheme operates from directly opposite 100 Berkshire Place, providing a bus service into central Reading throughout the day.

Rail: Winnersh Triangle (200m)

**Road:** M4 (2.2 Miles)

4

Air: Heathrow (23 Miles)



## Berkshire Place

**Q** 100 Berkshire Place, Winnersh RG41 5RD

**Visit** - Arenaoffices.com **Call**