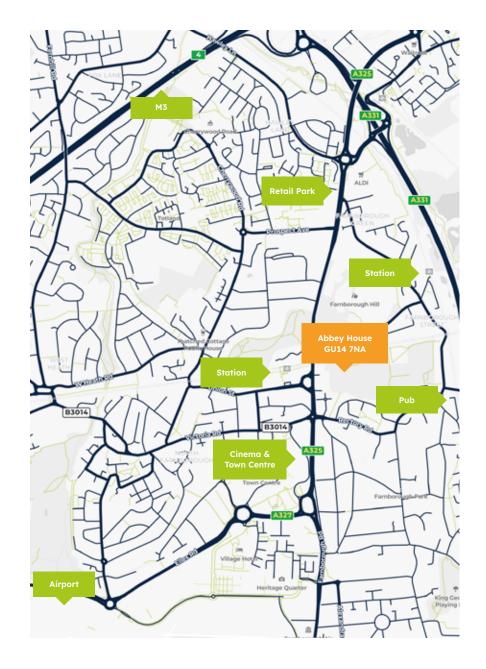

# Farnborough: Abbey House

Located close to Farnborough town centre, this business centre benefits from an excellent, well connected location. This centre is within a 3 min walk from Farnborough main train station with frequent, direct services to London Waterloo. The centre is within a 25 minute drive from Heathrow airport and in close proximity to the M3, providing great access for a simple commute

- **Rail:** Farnborough Station (200m)
- 👆 **Road:** M3 Junction 4 (1 Mile)
- Air: Farnborough (5 Miles), Heathrow (20 Miles)