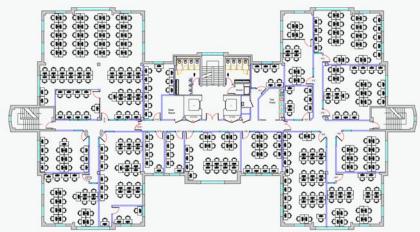

#### Ground Floor

First Floor

Second Floor

Third Floor

LANS

 $\square$ 

<u>Arena Camberley</u>