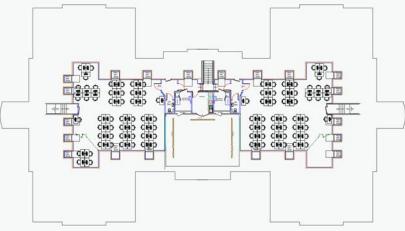

#### Ground Floor

First Floor

Second Floor

Third Floor

LANS

 $\square$ 

<u>Arena Camberley</u>