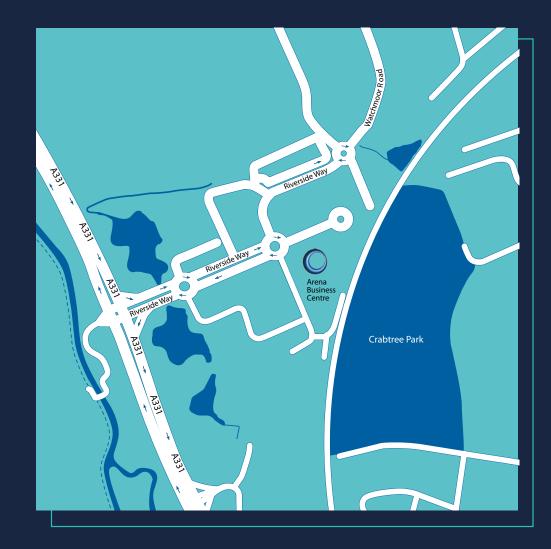

## Camberley

This beautiful centre is located in a prominent position within Watchmoor Business Park. It is perfectly situated just off the A331 and located within one mile off the M3, junction four. It is a short commute from nearby areas such as Farnborough, Woking and Reading. The office suites are situated in close proximity to many great local amenities, within a short walking distance are Dayers café, Sainsbury's and Starbucks.

M3, Junction 4 0.3 MilesFarnborough Airport 3.1 Miles

We would love to work with you please get in touch

01276 905 764

arenaoffices.com