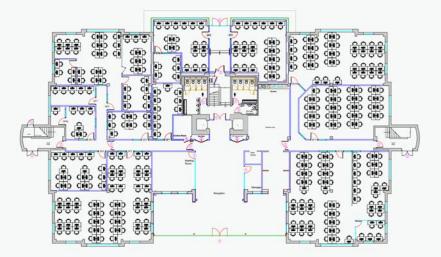

#### Ground Floor

First Floor

Second Floor

Third Floor

LANS

 $\square$ 

<u>Arena Camberley</u>