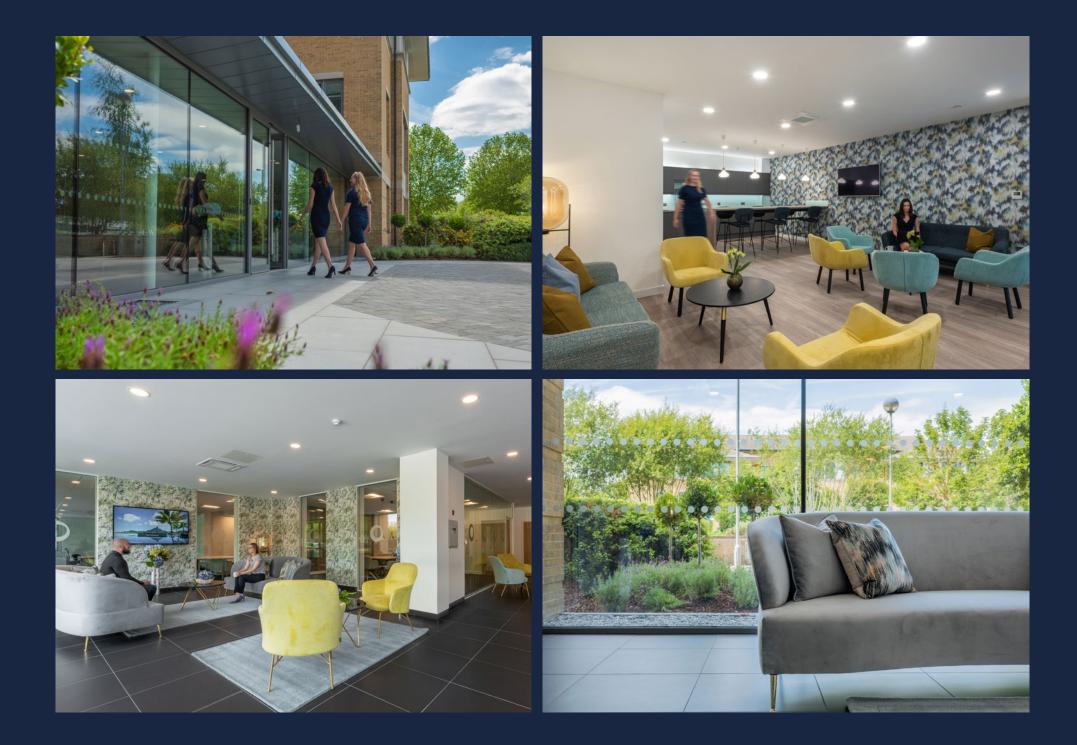

## Why The Riverside?

- Impressive, contemporary building nestled within mature landscaped gardens.
- Contemporary office suites from 2 to 100 desks with individual climate control & air circulation.
- Interior designed collaboration areas with benches, pods & lounge areas for the exclusive use of our clients.
- Beautiful meeting rooms with the latest state of the art technology & AV to stay connected.
- Prime location within 1 mile of M3 (junction 4), a short walk to Starbucks & Dayers café.
- A thriving, inspiring & exclusive working environment for clients & their teams to belong to.

## Camberley

This beautiful centre is located in a prominent position within Watchmoor Business Park. It is perfectly situated just off the A331 and located within one mile off the M3, junction four. It is a short commute from nearby areas such as Farnborough, Woking and Reading. The office suites are situated in close proximity to many great local amenities, within a short walking distance are Dayers café, Sainsbury's and Starbucks.