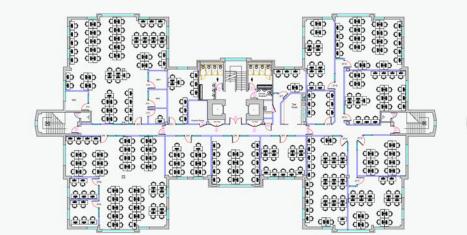

#### Ground Floor

First Floor

Second Floor

Third Floor

LANS

 $\square$ 

<u>Arena Camberley</u>