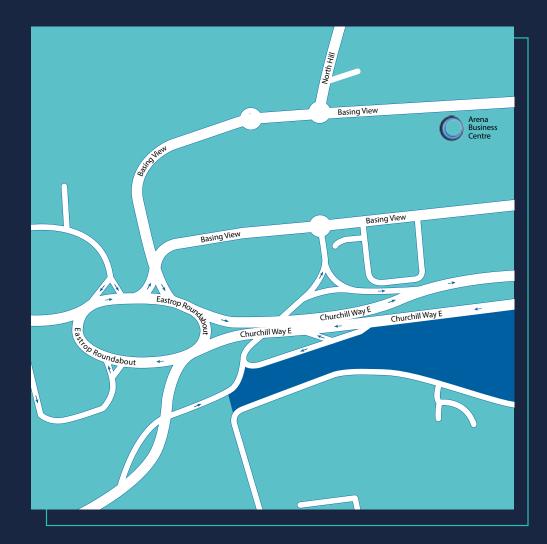

## Basingstoke: The Square

Located close to Festival Place Shopping Centre, this business centre benefits from an excellent town centre location. This centre is located within a 10 minute walk from Basingstoke train station with frequent, direct services to London Waterloo. The centre is within a 40 minute drive from Heathrow and in close proximity to the M3, providing great access for a simple commute

Basingstoke Railway Station 0.3 MilesHeathrow Airport 34 Miles

We would love to work with you please get in touch

0330 124 6598

arenaoffices.com