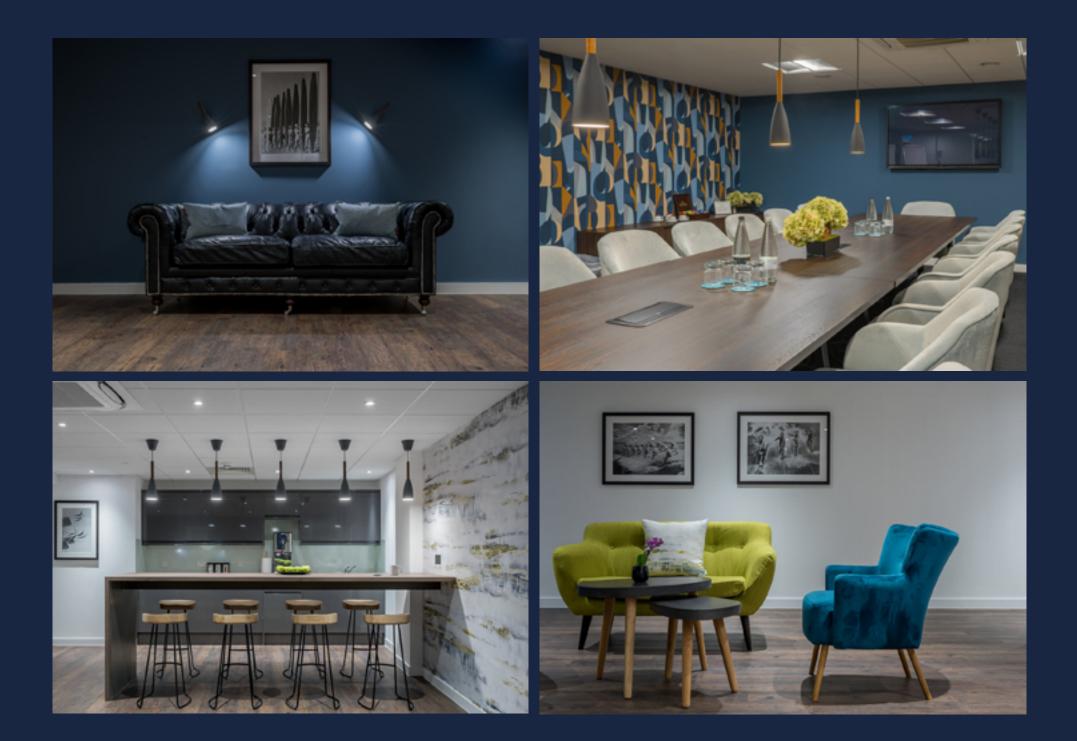

## Why The Square?

- Iconic, beautiful light filled building.
- Contemporary office suites from 2 to 100 desks with individual climate control & air circulation.
- Interior designed collaboration areas with benches, pods & lounge areas for the exclusive use of our clients.
- Beautiful meeting rooms with the latest state of the art technology & AV designed for innovation.
- Prime location within Basing View, 5 minutes' walk to Basingstoke train station & Waitrose.
- A thriving, inspiring & exclusive working environment for clients & their teams to belong to.

## Collaboration Spaces & Meeting Rooms

The Square benefits from world class collaboration areas, a stylish business lounge and stunning board room. They deliver inspirational space away from the office to make a first impression, create a big impact or to generate your best ideas.