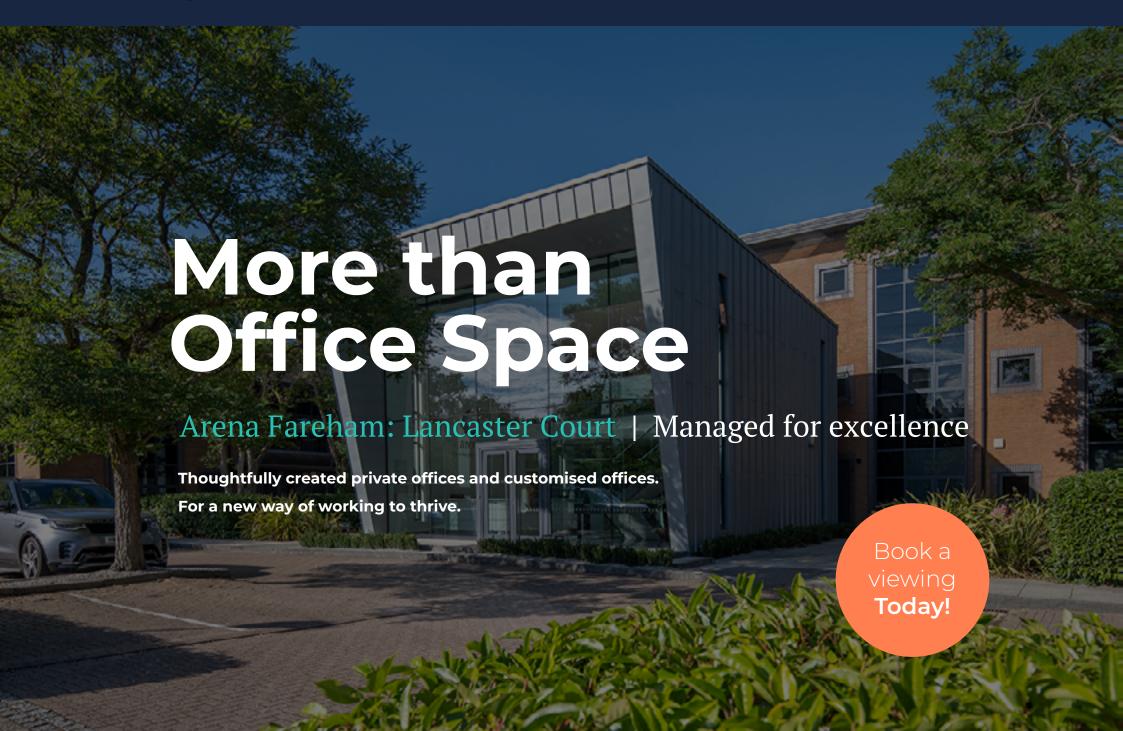

#### Arena Fareham: Lancaster Court

8 Barnes Wallis Road, Fareham, PO15 5TU

A striking glass reception is the focal point to this stunning centre within the popular Segensworth area in Fareham

At the heart of the centre is a thriving business community of developers, IT professionals and media companies. With an active calendar of centre networking events and vibrant business lounge, let us help you find your perfect workspace.

#### Why Lancaster Court?

- Striking glass reception surrounded by landscaped green spaces.
- Contemporary office suites from 2 to 100 desks with individual climate control & air circulation.
- A unique mix of Interior designed collaboration areas with benches, pods & lounge areas for the exclusive use of our clients.
- Beautiful meeting room with the latest state of the art technology & AV designed for innovation.
- Easily accessible from Portsmouth and Southampton via M27, walking distance to Swanwick train station.
- A vibrant, inspiring & exclusive business community for clients & their teams to belong to.