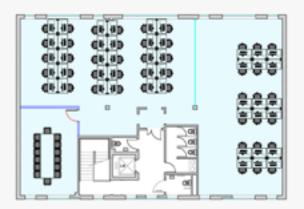

#### 3-10 Desks

Flexible, cost effective and scaleable workspace in a vibrant professional environment. Whether you are looking for the next step from homeworking or a 5 desk office, let us help you stay risk free, cost effective and agile.

#### 10-20 Desks

The workspace sizes in this range help those businesses focused on scaling the company whilst managing their overheads and risk. We share our knowledge to make sure your space works as efficiently and cost effectively as possible for you and your team.