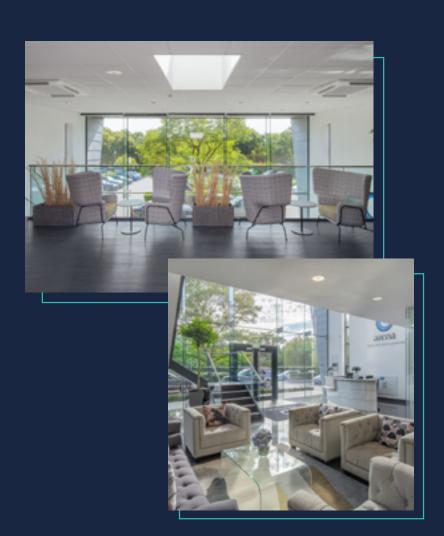

#### Arena Fareham: Lancaster Court

8 Barnes Wallis Road, Fareham, PO15 5TU

A striking glass reception is the focal point to this stunning centre within the popular Segensworth area in Fareham

At the heart of the centre is a thriving business community of developers, IT professionals and media companies. With an active calendar of centre networking events and vibrant business lounge, let us help you find your perfect workspace.

#### Why Lancaster Court?

- Striking glass reception surrounded by landscaped green spaces.
- Contemporary office suites from 2 to 100 desks with individual climate control & air circulation.
- A unique mix of Interior designed collaboration areas with benches, pods & lounge areas for the exclusive use of our clients.
- Beautiful meeting room with the latest state of the art technology & AV designed for innovation.
- Easily accessible from Portsmouth and Southampton via M27, walking distance to Swanwick train station.
- A vibrant, inspiring & exclusive business community for clients & their teams to belong to.