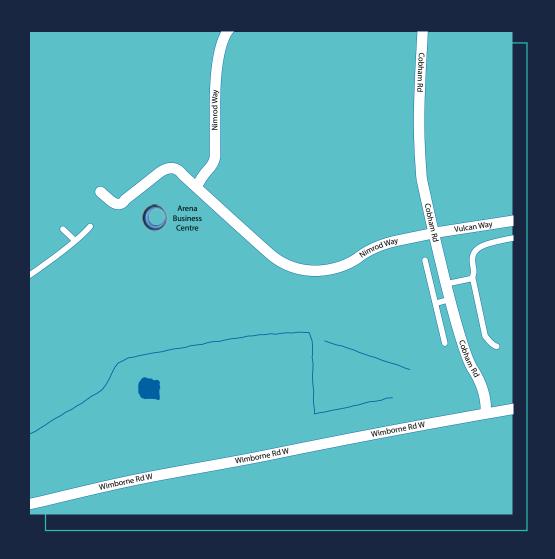

### Ferndown

Located just off the A31, Arena
Ferndown is in easy reach of M27. The surrounding areas of Bournemouth,
Ringwood, Christchurch, Wimborne and the New Forest are all easily accessible from the centre.
Regular buses serve the industrial park and there are bus stops situated close to the centre.

Bournemouth International Airport is within a 15 minute drive of Arena Ferndown.

Book a viewing **Today!** 

We would love to work with you please get in touch

0330 124 6598

arenaoffices.com