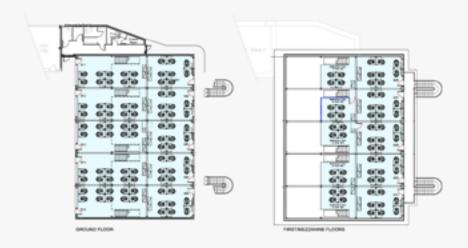

# Arena Ferndown FI OOD DI ANS

## Block A Ground Floor

### Block B

### Block C

### Block D Block F

Block E