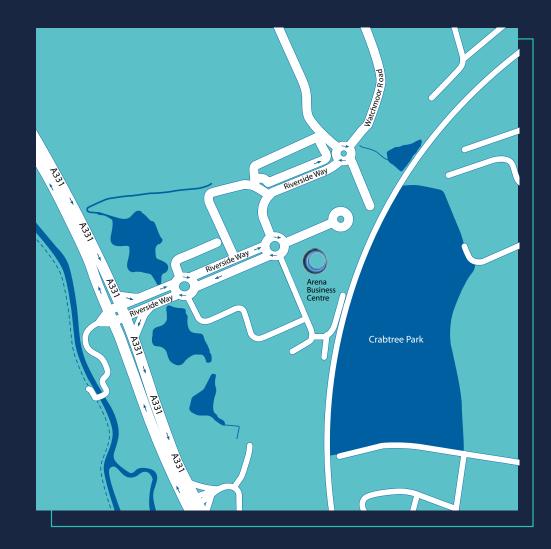

#### Riverside Way, Watchmoor Park, Camberley, GU15 3YL

Arena Camberley offers a truly inspirational and unique working environment. Home to entrepreneurs, SMEs and Corporates, the centre gives businesses the freedom and flexibility to thrive.

## Camberley

This beautiful centre is located in a prominent position within Watchmoor Business Park. It is perfectly situated just off the A331 and located within one mile off the M3, junction four. It is a short commute from nearby areas such as Farnborough, Woking and Reading. The office suites are situated in close proximity to many great local amenities, within a short walking distance are Dayers café, Sainsbury's and Starbucks.

M3, Junction 4 0.3 MilesFarnborough Airport 3.1 Miles

We would love to work with you please get in touch

0330 124 6598

arenaoffices.com