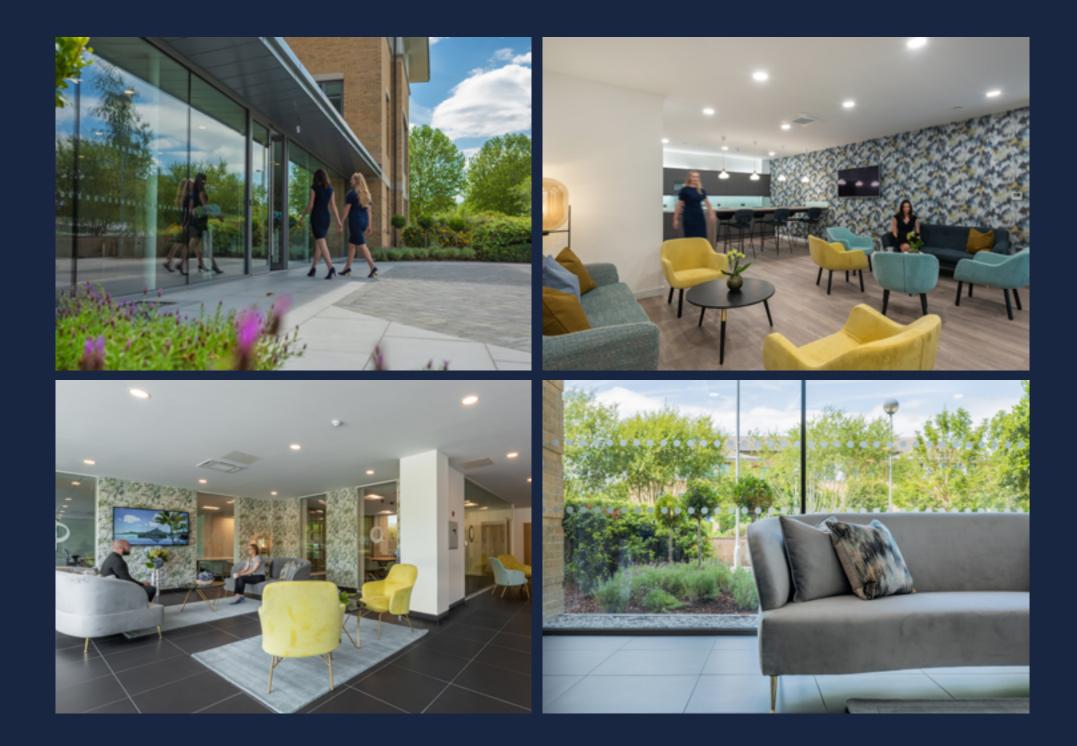

## Why The Riverside?

- Impressive, contemporary building nestled within mature landscaped gardens.
- Contemporary office suites from 2 to 100 desks with individual climate control & air circulation.
- Interior designed collaboration areas with benches, pods & lounge areas for the exclusive use of our clients.
- Beautiful meeting rooms with the latest state of the art technology & AV to stay connected.
- Prime location within 1 mile of M3 (junction 4), a short walk to Starbucks & Dayers café.
- A thriving, inspiring & exclusive working environment for clients & their teams to belong to.

## Work Spaces

Now more than ever we understand the need for our clients to stay agile, keep flexible and control their costs. We will take the time to work with every business to ensure they have the right type of space to thrive in a risk free environment where they can fully focus on success.

## Collaboration Spaces & Meeting Rooms

Join a vibrant business community of like minded businesses. Collaborate in thoughtfully designed business lounges. Generate your best ideas in one of the meeting rooms. Engage with the team in inspiring breakout areas. Work together as a team.