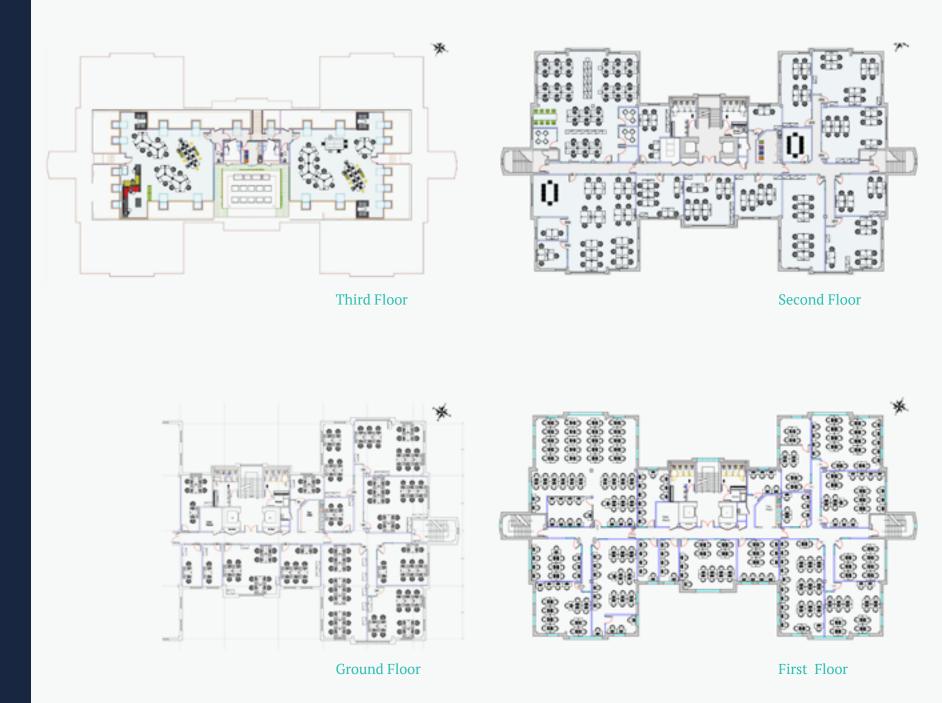

a Camberley allow for a bespoke configuration to suit our clients individual requirements. Avoid expensive start up costs, multiple bills and costly overheads in a singly monthly fee.

#### ✤ 50+ Desks

Our penthouse is a spacious light filled space with private kitchen and washrooms, the perfect environment for a business looking for flexible space with privacy. Allow the team to flourish, retain your best talent whilst reducing your running costs.



# Safe working environments

Arena are committed to providing safe and flexible office environments that allow our clients to work with confidence and ease. Our priority now more than ever is to deliver safe, flexible office space that enables our clients to stay agile and adapt to an ever-changing landscape.



Arena Camberley FLOOR PLANS



## Camberley

This beautiful centre is located in a prominent position within Watchmoor Business Park. It is perfectly situated just off the A331 and located within one mile off the M3, junction four. It is a short commute from nearby areas such as Farnborough, Woking and Reading. The office suites are situated in close proximity to many great local amenities, within a short walking distance are Dayers café, Sainsbury's and Starbucks.

M3, Junction 4 0.3 MilesFarnborough Airport 3.1 Miles







We would love to work with you please get in touch

0330 124 6598

arenaoffices.com